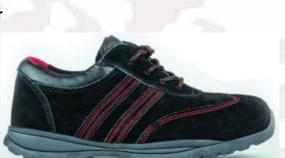

MODEL NO.: KB001
1.Fly knit textile upper
2.Rubber cementing outsole
3.Steel/iron/plastic toe cap
4.Steel/iron/kevlar midsole
5.Mesh/cambrelle lining

MODEL NO.: T259
1. Fly knit textile upper
2.Rubber cementing outsole
3.Steel/iron/plastic toe cap
4.Steel/iron/kevlar midsole
5.Mesh/cambrelle lining

MODEL NO.: T258
1.Fly knit textile upper
2.Rubber cementing outsole
3.Steel/iron/plastic toe cap
4.Steel/iron/kevlar midsole
5.Mesh/cambrelle lining

MODEL NO.: T265
1.Fly knit textile upper
2.Rubber cementing outsole
3.Steel/iron/plastic toe cap
4.Steel/iron/kevlar midsole
5.Mesh/cambrelle lining