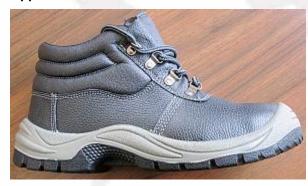

#### 3. HIGH ANKLE SAFETY BOOTS

**MODEL NO.: T145** 

1.Suede genuine leather upper

2.PU or Rubber outsole

3.Steel/iron/plastic toe cap

4.Steel/iron/kevlar midsole

5.Mesh/cambrelle lining

**MODEL NO.: T101** 

1.Suede genuine leather upper

2.PU or Rubber outsole

3.Steel/iron/plastic toe cap

4.Steel/iron/kevlar midsole

5.Mesh/cambrelle lining

MODEL NO.: OB037

1.Embossed genuine leather upper

2.PU or Rubber outsole