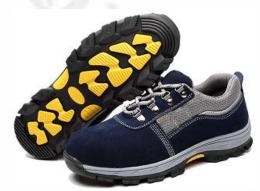

MODEL NO.: KB001
1.Fly knit textile upper
2.Rubber cementing outsole
3.Steel/iron/plastic toe cap
4.Steel/iron/kevlar midsole
5.Mesh/cambrelle lining

MODEL NO.: T259
1. Fly knit textile upper
2.Rubber cementing outsole
3.Steel/iron/plastic toe cap
4.Steel/iron/kevlar midsole
5.Mesh/cambrelle lining

MODEL NO.: T258
1.Fly knit textile upper
2.Rubber cementing outsole
3.Steel/iron/plastic toe cap
4.Steel/iron/kevlar midsole
5.Mesh/cambrelle lining

MODEL NO.: T265
1.Fly knit textile upper
2.Rubber cementing outsole
3.Steel/iron/plastic toe cap
4.Steel/iron/kevlar midsole
5.Mesh/cambrelle lining