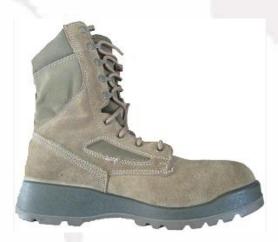

#### 3. HIGH ANKLE SAFETY BOOTS

**MODEL NO.: T145** 

1.Suede genuine leather upper

2.PU or Rubber outsole

3.Steel/iron/plastic toe cap

4.Steel/iron/kevlar midsole

5.Mesh/cambrelle lining

**MODEL NO.: T101** 

1.Suede genuine leather upper

2.PU or Rubber outsole

3.Steel/iron/plastic toe cap

4.Steel/iron/kevlar midsole

5.Mesh/cambrelle lining

MODEL NO.: OB037

1.Embossed genuine leather upper

2.PU or Rubber outsole