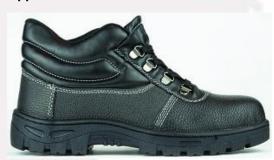

#### MODEL NO.:

1.Suede genuine leather upper

2.MD/rubber cementing outsole

3.Steel/iron/plastic toe cap

4.Steel/iron/kevlar midsole

MODEL NO.: PUB001

1.Embossed genuine leather upper

2. Rubber cementing outsole