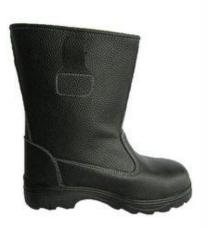

1.Suede genuine leather upper

2.PU or Rubber outsole

3.Steel/iron/plastic toe cap

4.Steel/iron/kevlar midsole

5.Mesh/cambrelle lining

**MODEL NO.: T146** 

1.Suede genuine leather upper

2.PU or Rubber outsole

3.Steel/iron/plastic toe cap

4.Steel/iron/kevlar midsole

5.Mesh/cambrelle lining

**MODEL NO.: T144** 

1.Suede genuine leather upper

2.PU or Rubber outsole

3.Steel/iron/plastic toe cap

4.Steel/iron/kevlar midsole