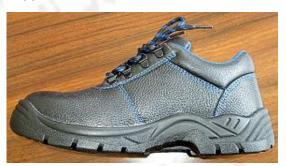

MODEL NO.: KB001
1.Fly knit textile upper
2.Rubber cementing outsole
3.Steel/iron/plastic toe cap
4.Steel/iron/kevlar midsole
5.Mesh/cambrelle lining

MODEL NO.: T259
1. Fly knit textile upper
2.Rubber cementing outsole
3.Steel/iron/plastic toe cap
4.Steel/iron/kevlar midsole
5.Mesh/cambrelle lining