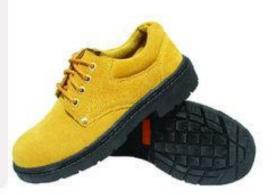

MODEL NO.: KB001
1.Fly knit textile upper
2.Rubber cementing outsole
3.Steel/iron/plastic toe cap
4.Steel/iron/kevlar midsole
5.Mesh/cambrelle lining

MODEL NO.: T259
1. Fly knit textile upper
2.Rubber cementing outsole
3.Steel/iron/plastic toe cap
4.Steel/iron/kevlar midsole
5.Mesh/cambrelle lining