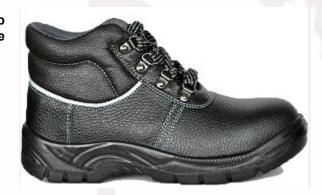

MODEL NO.: KB001
1.Fly knit textile upper
2.Rubber cementing outsole
3.Steel/iron/plastic toe cap
4.Steel/iron/kevlar midsole
5.Mesh/cambrelle lining

MODEL NO.: T259
1. Fly knit textile upper
2.Rubber cementing outsole
3.Steel/iron/plastic toe cap
4.Steel/iron/kevlar midsole
5.Mesh/cambrelle lining