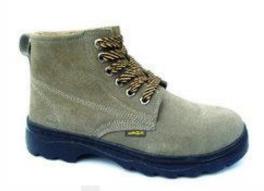

#### 3. HIGH ANKLE SAFETY BOOTS

**MODEL NO.: T145** 

1.Suede genuine leather upper

2.PU or Rubber outsole

3.Steel/iron/plastic toe cap

4.Steel/iron/kevlar midsole

5.Mesh/cambrelle lining

**MODEL NO.: T101** 

1.Suede genuine leather upper

2.PU or Rubber outsole

3.Steel/iron/plastic toe cap

4.Steel/iron/kevlar midsole

5.Mesh/cambrelle lining

MODEL NO.: OB037

1.Embossed genuine leather upper

2.PU or Rubber outsole