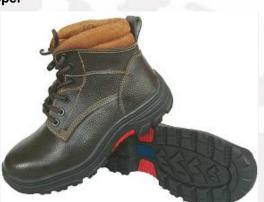

#### 3. HIGH ANKLE SAFETY BOOTS

**MODEL NO.: T145** 

1.Suede genuine leather upper

2.PU or Rubber outsole

3.Steel/iron/plastic toe cap

4.Steel/iron/kevlar midsole

5.Mesh/cambrelle lining

**MODEL NO.: T101** 

1.Suede genuine leather upper

2.PU or Rubber outsole

3.Steel/iron/plastic toe cap

4.Steel/iron/kevlar midsole

5.Mesh/cambrelle lining

MODEL NO.: OB037

1.Embossed genuine leather upper

2.PU or Rubber outsole