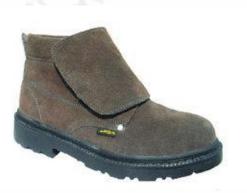

#### 3. HIGH ANKLE SAFETY BOOTS

**MODEL NO.: T096** 

1.Embossed genuine leather upper

2.PU or Rubber outsole

3.Steel/iron/plastic toe cap

4.Steel/iron/kevlar midsole

5.Mesh/cambrelle lining

**MODEL NO.: T076** 

1.Smooth genuine leather upper

2.PU or Rubber outsole

3.Steel/iron/plastic toe cap

4.Steel/iron/kevlar midsole

5.Mesh/cambrelle lining

**MODEL NO.: T171** 

1.Suede leather + Oxford cloth

upper