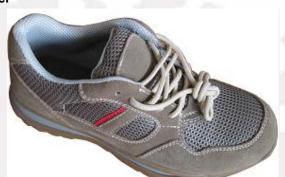

MODEL NO.: KB001
1.Fly knit textile upper
2.Rubber cementing outsole
3.Steel/iron/plastic toe cap
4.Steel/iron/kevlar midsole
5.Mesh/cambrelle lining

MODEL NO.: T259
1. Fly knit textile upper
2.Rubber cementing outsole
3.Steel/iron/plastic toe cap
4.Steel/iron/kevlar midsole
5.Mesh/cambrelle lining

MODEL NO.: T258
1.Fly knit textile upper
2.Rubber cementing outsole
3.Steel/iron/plastic toe cap
4.Steel/iron/kevlar midsole
5.Mesh/cambrelle lining

MODEL NO.: T265
1.Fly knit textile upper
2.Rubber cementing outsole
3.Steel/iron/plastic toe cap
4.Steel/iron/kevlar midsole
5.Mesh/cambrelle lining