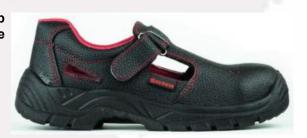

MODEL NO.: KB001
1.Fly knit textile upper
2.Rubber cementing outsole
3.Steel/iron/plastic toe cap
4.Steel/iron/kevlar midsole
5.Mesh/cambrelle lining

MODEL NO.: T259
1. Fly knit textile upper
2.Rubber cementing outsole
3.Steel/iron/plastic toe cap
4.Steel/iron/kevlar midsole
5.Mesh/cambrelle lining

MODEL NO.: T258
1.Fly knit textile upper
2.Rubber cementing outsole
3.Steel/iron/plastic toe cap
4.Steel/iron/kevlar midsole
5.Mesh/cambrelle lining

MODEL NO.: T265
1.Fly knit textile upper
2.Rubber cementing outsole
3.Steel/iron/plastic toe cap
4.Steel/iron/kevlar midsole
5.Mesh/cambrelle lining

**MODEL NO.: T264** 

1.Suede genuine cow leather upper

2. Rubber cementing outsole

3.Steel/iron/plastic toe cap

4.Steel/iron/kevlar midsole

5.Mesh/cambrelle lining

**MODEL NO.: T263** 

1.Suede genuine cow leather upper

2. Rubber cementing outsole

3.Steel/iron/plastic toe cap

4.Steel/iron/kevlar midsole

5.Mesh/cambrelle lining

**MODEL NO.: T261** 

1.Fly knit textile upper

2. Rubber cementing outsole

3.Steel/iron/plastic toe cap

4.Steel/iron/kevlar midsole

5.Mesh/cambrelle lining

**MODEL NO.: T262** 

1.Fly knit textile upper

2.Rubber cementing outsole

3.Steel/iron/plastic toe cap

4.Steel/iron/kevlar midsole

MODEL NO.: T266-1
1.Fly knit textile upper
2.Rubber cementing outsole
3.Steel/iron/plastic toe cap
4.Steel/iron/kevlar midsole
5.Mesh/cambrelle lining

MODEL NO.: T266-2
1.Fly knit textile upper
2.Rubber cementing outsole
3.Steel/iron/plastic toe cap
4.Steel/iron/kevlar midsole
5.Mesh/cambrelle lining

MODEL NO.: T266-3
1.Fly knit textile upper
2.Rubber cementing outsole
3.Steel/iron/plastic toe cap
4.Steel/iron/kevlar midsole
5.Mesh/cambrelle lining

MODEL NO.: T259

1.Suede genuine cow leather + Fly knit textile upper

2.Rubber cementing outsole

3.Steel/iron/plastic toe cap

4.Steel/iron/kevlar midsole

5.Mesh/cambrelle lining

**MODEL NO.: T260** 

1.Suede genuine leather upper

2. Rubber cementing outsole

3.Steel/iron/plastic toe cap

4.Steel/iron/kevlar midsole

5.Mesh/cambrelle lining

**MODEL NO.: T213** 

1.Suede genuine leather upper

2. Rubber cementing outsole

3.Steel/iron/plastic toe cap

4.Steel/iron/kevlar midsole

5.Mesh/cambrelle lining

**MODEL NO.: N9010** 

1.Suede genuine leather upper

2.MD cementing outsole

3.Steel/iron/plastic toe cap

4.Steel/iron/kevlar midsole

5.Mesh/cambrelle lining

MODEL NO.: N9020

1.Suede genuine leather upper

2.MD cementing outsole

3.Steel/iron/plastic toe cap

4.Steel/iron/kevlar midsole

**MODEL NO.: T214** 

1.Suede genuine leather upper

2.Rubber cementing outsole

3.Steel/iron/plastic toe cap

4.Steel/iron/kevlar midsole

5.Mesh/cambrelle lining

**MODEL NO.: T211** 

1.Suede genuine leather upper

2.TPR cementing outsole

3.Steel/iron/plastic toe cap

4.Steel/iron/kevlar midsole

5.Mesh/cambrelle lining

MODEL NO.: OB042

1. Nubuck genuine

leather/Microfiber leather upper

2.Rubber cementing outsole

3.Steel/iron/plastic toe cap

4.Steel/iron/kevlar midsole

5.Mesh/cambrelle lining

**MODEL NO.: OB025** 

1.Suede genuine leather upper

2.Rubber cementing outsole

3.Steel/iron/plastic toe cap

4.Steel/iron/kevlar midsole

**MODEL NO.: T255** 

1.Suede genuine leather upper

2. Rubber cementing outsole

3.Steel/iron/plastic toe cap

4.Steel/iron/kevlar midsole

5.Mesh/cambrelle lining

**MODEL NO.: T256** 

1.Smooth genuine leather upper

2. Rubber cementing outsole

3.Steel/iron/plastic toe cap

4.Steel/iron/kevlar midsole

5.Mesh/cambrelle lining

**MODEL NO.: T257** 

1.Suede genuine leather upper

2.Rubber cementing outsole

3.Steel/iron/plastic toe cap

4.Steel/iron/kevlar midsole

5.Mesh/cambrelle lining

**MODEL NO.: T243** 

1.Suede genuine leather upper

2.Rubber cementing outsole

3.Steel/iron/plastic toe cap

4.Steel/iron/kevlar midsole

**MODEL NO.: T228** 

1.Suede genuine leather upper

2. Rubber cementing outsole

3.Steel/iron/plastic toe cap

4.Steel/iron/kevlar midsole

5.Mesh/cambrelle lining

**MODEL NO.: T229** 

1.Suede genuine leather upper

2. Rubber cementing outsole

3.Steel/iron/plastic toe cap

4.Steel/iron/kevlar midsole

5.Mesh/cambrelle lining

#### **MODEL NO.:**

1.Suede genuine leather upper

2.MD/rubber cementing outsole

3.Steel/iron/plastic toe cap

4.Steel/iron/kevlar midsole

5.Mesh/cambrelle lining

#### MODEL NO.:

1.Suede genuine leather upper

2.MD/rubber cementing outsole

3.Steel/iron/plastic toe cap

4.Steel/iron/kevlar midsole

MODEL NO.: PUB001

1.Embossed genuine leather upper

2. Rubber cementing outsole

3.Steel/iron/plastic toe cap

4.Steel/iron/kevlar midsole

5.Mesh/cambrelle lining

**MODEL NO.: PUB007** 

1.Emobossed genuine leather upper

2. Rubber cementing outsole

3.Steel/iron/plastic toe cap

4.Steel/iron/kevlar midsole