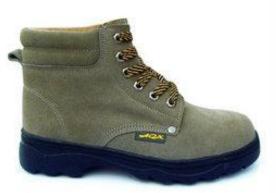

#### 3. HIGH ANKLE SAFETY BOOTS

**MODEL NO.: T145** 

1.Suede genuine leather upper

2.PU or Rubber outsole

3.Steel/iron/plastic toe cap

4.Steel/iron/kevlar midsole

5.Mesh/cambrelle lining

**MODEL NO.: T101** 

1.Suede genuine leather upper

2.PU or Rubber outsole

3.Steel/iron/plastic toe cap

4.Steel/iron/kevlar midsole

5.Mesh/cambrelle lining

MODEL NO.: OB037

1.Embossed genuine leather upper

2.PU or Rubber outsole