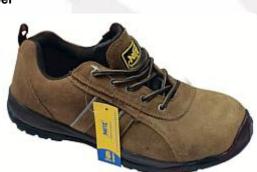

**MODEL NO.: T264** 

1.Suede genuine cow leather upper

2. Rubber cementing outsole

3.Steel/iron/plastic toe cap

4.Steel/iron/kevlar midsole

5.Mesh/cambrelle lining

**MODEL NO.: T263** 

1.Suede genuine cow leather upper

2. Rubber cementing outsole

3.Steel/iron/plastic toe cap

4.Steel/iron/kevlar midsole

5.Mesh/cambrelle lining

**MODEL NO.: T261** 

1.Fly knit textile upper

2. Rubber cementing outsole

3.Steel/iron/plastic toe cap