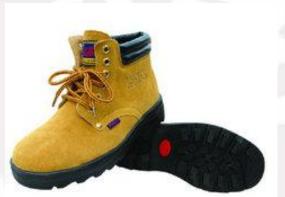

#### 3. HIGH ANKLE SAFETY BOOTS

**MODEL NO.: T145** 

1.Suede genuine leather upper

2.PU or Rubber outsole

3.Steel/iron/plastic toe cap

4.Steel/iron/kevlar midsole

5.Mesh/cambrelle lining

**MODEL NO.: T101** 

1.Suede genuine leather upper

2.PU or Rubber outsole

3.Steel/iron/plastic toe cap

4.Steel/iron/kevlar midsole

5.Mesh/cambrelle lining

MODEL NO.: OB037

1.Embossed genuine leather upper

2.PU or Rubber outsole