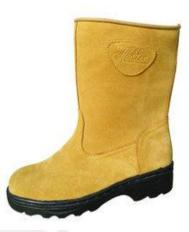

#### 3. HIGH ANKLE SAFETY BOOTS

**MODEL NO.: T145** 

1.Suede genuine leather upper

2.PU or Rubber outsole

3.Steel/iron/plastic toe cap

4.Steel/iron/kevlar midsole

5.Mesh/cambrelle lining

**MODEL NO.: T101** 

1.Suede genuine leather upper

2.PU or Rubber outsole

3.Steel/iron/plastic toe cap

4.Steel/iron/kevlar midsole

5.Mesh/cambrelle lining

MODEL NO.: OB037

1.Embossed genuine leather upper

2.PU or Rubber outsole