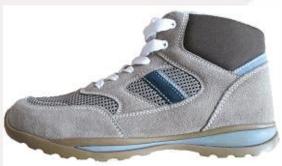

#### 3. HIGH ANKLE SAFETY BOOTS

**MODEL NO.: T145** 

1.Suede genuine leather upper

2.PU or Rubber outsole

3.Steel/iron/plastic toe cap

4.Steel/iron/kevlar midsole

5.Mesh/cambrelle lining

**MODEL NO.: T101** 