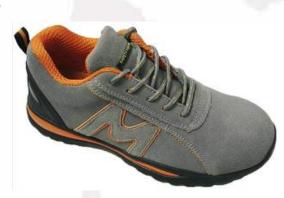

MODEL NO.: KB001
1.Fly knit textile upper
2.Rubber cementing outsole
3.Steel/iron/plastic toe cap
4.Steel/iron/kevlar midsole
5.Mesh/cambrelle lining

MODEL NO.: T259
1. Fly knit textile upper
2.Rubber cementing outsole
3.Steel/iron/plastic toe cap
4.Steel/iron/kevlar midsole
5.Mesh/cambrelle lining

MODEL NO.: T258
1.Fly knit textile upper
2.Rubber cementing outsole
3.Steel/iron/plastic toe cap
4.Steel/iron/kevlar midsole
5.Mesh/cambrelle lining

MODEL NO.: T265
1.Fly knit textile upper
2.Rubber cementing outsole
3.Steel/iron/plastic toe cap
4.Steel/iron/kevlar midsole
5.Mesh/cambrelle lining