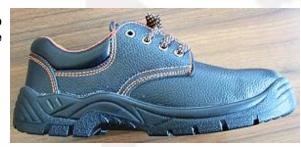

#### 3. HIGH ANKLE SAFETY BOOTS

**MODEL NO.: T097** 

1.Embossed genuine leather upper

2.PU or Rubber outsole

3.Steel/iron/plastic toe cap

4.Steel/iron/kevlar midsole

5.Mesh/cambrelle lining

**MODEL NO.: T145** 

1.Suede genuine leather upper

2.PU or Rubber outsole

3.Steel/iron/plastic toe cap

4.Steel/iron/kevlar midsole

5.Mesh/cambrelle lining

**MODEL NO.: T146** 

1.Suede genuine leather upper

2.PU or Rubber outsole