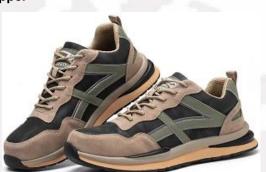

#### 3. HIGH ANKLE SAFETY BOOTS

**MODEL NO.: T145** 

1.Suede genuine leather upper

2.PU or Rubber outsole

3.Steel/iron/plastic toe cap

4.Steel/iron/kevlar midsole

5.Mesh/cambrelle lining

**MODEL NO.: T101** 

1.Suede genuine leather upper

2.PU or Rubber outsole

3.Steel/iron/plastic toe cap

4.Steel/iron/kevlar midsole

5.Mesh/cambrelle lining

MODEL NO.: OB037

1.Embossed genuine leather upper

2.PU or Rubber outsole