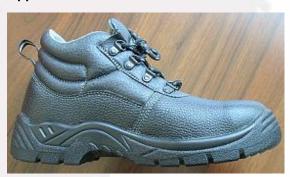

#### 3. HIGH ANKLE SAFETY BOOTS

**MODEL NO.: T096** 

1.Embossed genuine leather upper

2.PU or Rubber outsole

3.Steel/iron/plastic toe cap

4.Steel/iron/kevlar midsole

5.Mesh/cambrelle lining

**MODEL NO.: T076** 

1.Smooth genuine leather upper

2.PU or Rubber outsole

3.Steel/iron/plastic toe cap

4.Steel/iron/kevlar midsole

5.Mesh/cambrelle lining

**MODEL NO.: T171** 

1.Suede leather + Oxford cloth

upper