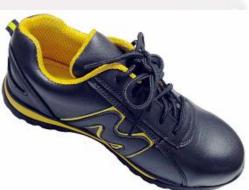

#### **MODEL NO.:**

1.Suede genuine leather upper

2.MD/rubber cementing outsole

3.Steel/iron/plastic toe cap

4.Steel/iron/kevlar midsole

5.Mesh/cambrelle lining

#### MODEL NO.:

1.Suede genuine leather upper

2.MD/rubber cementing outsole

3.Steel/iron/plastic toe cap

4.Steel/iron/kevlar midsole

MODEL NO.: PUB001

1.Embossed genuine leather upper

2. Rubber cementing outsole