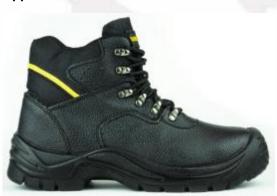

#### 3. HIGH ANKLE SAFETY BOOTS

**MODEL NO.: T145** 

1.Suede genuine leather upper

2.PU or Rubber outsole

3.Steel/iron/plastic toe cap

4.Steel/iron/kevlar midsole

5.Mesh/cambrelle lining

**MODEL NO.: T101** 

1.Suede genuine leather upper

2.PU or Rubber outsole

3.Steel/iron/plastic toe cap

4.Steel/iron/kevlar midsole

5.Mesh/cambrelle lining

MODEL NO.: OB037

1.Embossed genuine leather upper

2.PU or Rubber outsole

3.Steel/iron/plastic toe cap

4.Steel/iron/kevlar midsole

5.Mesh/cambrelle lining

**MODEL NO.: T097** 

1.Embossed genuine leather upper

2.PU or Rubber outsole

3.Steel/iron/plastic toe cap

4.Steel/iron/kevlar midsole

#### 3. HIGH ANKLE SAFETY BOOTS

**MODEL NO.: T096** 

1.Embossed genuine leather upper

2.PU or Rubber outsole

3.Steel/iron/plastic toe cap

4.Steel/iron/kevlar midsole

5.Mesh/cambrelle lining

**MODEL NO.: T076** 

1.Smooth genuine leather upper

2.PU or Rubber outsole

3.Steel/iron/plastic toe cap

4.Steel/iron/kevlar midsole

5.Mesh/cambrelle lining

**MODEL NO.: T171** 

1.Suede leather + Oxford cloth

upper

2.PU or Rubber outsole

3.Steel/iron/plastic toe cap

4.Steel/iron/kevlar midsole

5.Mesh/cambrelle lining

**MODEL NO.:** 

1.Suede leather upper

2.PU or Rubber outsole

3.Steel/iron/plastic toe cap

4.Steel/iron/kevlar midsole

#### 3. HIGH ANKLE SAFETY BOOTS

**MODEL NO.: T097** 

1.Embossed genuine leather upper

2.PU or Rubber outsole

3.Steel/iron/plastic toe cap

4.Steel/iron/kevlar midsole

5.Mesh/cambrelle lining

**MODEL NO.: T145** 

1.Suede genuine leather upper

2.PU or Rubber outsole

3.Steel/iron/plastic toe cap

4.Steel/iron/kevlar midsole

5.Mesh/cambrelle lining

**MODEL NO.: T146** 

1.Suede genuine leather upper

2.PU or Rubber outsole

3.Steel/iron/plastic toe cap

4.Steel/iron/kevlar midsole

5.Mesh/cambrelle lining

**MODEL NO.: T144** 

1.Suede genuine leather upper

2.PU or Rubber outsole

3.Steel/iron/plastic toe cap

4.Steel/iron/kevlar midsole