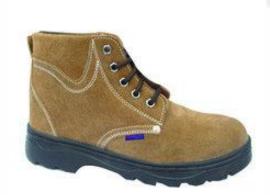

#### 3. HIGH ANKLE SAFETY BOOTS

**MODEL NO.: T097** 

1.Embossed genuine leather upper

2.PU or Rubber outsole

3.Steel/iron/plastic toe cap

4.Steel/iron/kevlar midsole

5.Mesh/cambrelle lining

**MODEL NO.: T145** 

1.Suede genuine leather upper

2.PU or Rubber outsole

3.Steel/iron/plastic toe cap

4.Steel/iron/kevlar midsole

5.Mesh/cambrelle lining

**MODEL NO.: T146** 

1.Suede genuine leather upper

2.PU or Rubber outsole