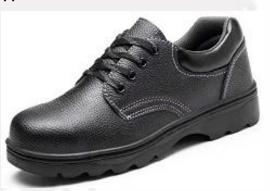

#### **MODEL NO.:**

1.Suede genuine leather upper

2.PU/PU injection outsole

3.Steel/iron/plastic toe cap

4.Steel/iron/kevlar midsole

5.Mesh/cambrelle lining

**MODEL NO.: T056** 

1.Suede genuine leather upper