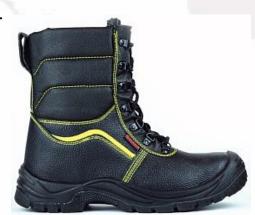

#### 3. HIGH ANKLE SAFETY BOOTS

**MODEL NO.: T097** 

1.Embossed genuine leather upper

2.PU or Rubber outsole

3.Steel/iron/plastic toe cap

4.Steel/iron/kevlar midsole

5.Mesh/cambrelle lining

**MODEL NO.: T145** 

1.Suede genuine leather upper

2.PU or Rubber outsole

3.Steel/iron/plastic toe cap

4.Steel/iron/kevlar midsole

5.Mesh/cambrelle lining

**MODEL NO.: T146** 

1.Suede genuine leather upper

2.PU or Rubber outsole