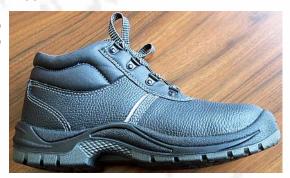

1.Suede genuine leather upper

2.PU or Rubber outsole

3.Steel/iron/plastic toe cap

4.Steel/iron/kevlar midsole

5.Mesh/cambrelle lining

**MODEL NO.: T146** 

1.Suede genuine leather upper

2.PU or Rubber outsole

3.Steel/iron/plastic toe cap

4.Steel/iron/kevlar midsole

5.Mesh/cambrelle lining

**MODEL NO.: T144** 

1.Suede genuine leather upper

2.PU or Rubber outsole

3.Steel/iron/plastic toe cap

4.Steel/iron/kevlar midsole