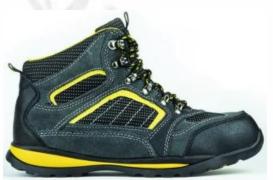

#### 3. HIGH ANKLE SAFETY BOOTS

**MODEL NO.: T145** 

1.Suede genuine leather upper

2.PU or Rubber outsole

3.Steel/iron/plastic toe cap

4.Steel/iron/kevlar midsole

5.Mesh/cambrelle lining

**MODEL NO.: T101** 