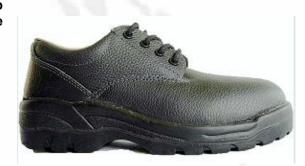

#### **MODEL NO.:**

1.Suede genuine leather upper

2.MD/rubber cementing outsole

3.Steel/iron/plastic toe cap

4.Steel/iron/kevlar midsole

5.Mesh/cambrelle lining

#### MODEL NO.:

1.Suede genuine leather upper

2.MD/rubber cementing outsole

3.Steel/iron/plastic toe cap

4.Steel/iron/kevlar midsole

MODEL NO.: PUB001

1.Embossed genuine leather upper

2. Rubber cementing outsole