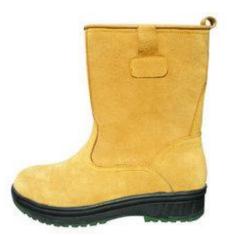

#### 3. HIGH ANKLE SAFETY BOOTS

**MODEL NO.: T145** 

1.Suede genuine leather upper

2.PU or Rubber outsole

3.Steel/iron/plastic toe cap

4.Steel/iron/kevlar midsole

5.Mesh/cambrelle lining

**MODEL NO.: T101** 

1.Suede genuine leather upper

2.PU or Rubber outsole

3.Steel/iron/plastic toe cap

4.Steel/iron/kevlar midsole

5.Mesh/cambrelle lining

MODEL NO.: OB037

1.Embossed genuine leather upper

2.PU or Rubber outsole