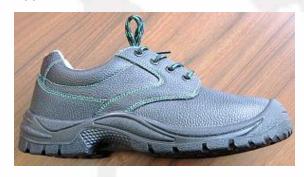

3.Steel/iron/plastic toe cap

4.Steel/iron/kevlar midsole

5.Mesh/cambrelle lining

**MODEL NO.: T097** 

1.Embossed genuine leather upper

2.PU or Rubber outsole

3.Steel/iron/plastic toe cap

4.Steel/iron/kevlar midsole

#### 3. HIGH ANKLE SAFETY BOOTS

**MODEL NO.: T096** 

1.Embossed genuine leather upper

2.PU or Rubber outsole

3.Steel/iron/plastic toe cap

4.Steel/iron/kevlar midsole

5.Mesh/cambrelle lining

**MODEL NO.: T076** 