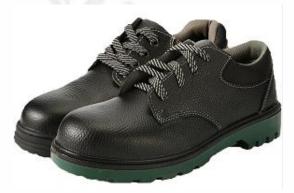

#### **MODEL NO.:**

1.Suede genuine leather upper

2.MD/rubber cementing outsole

3.Steel/iron/plastic toe cap

4.Steel/iron/kevlar midsole

5.Mesh/cambrelle lining

#### MODEL NO.:

1.Suede genuine leather upper

2.MD/rubber cementing outsole

3.Steel/iron/plastic toe cap

4.Steel/iron/kevlar midsole

MODEL NO.: PUB001

1.Embossed genuine leather upper

2. Rubber cementing outsole