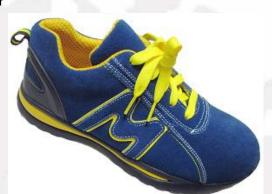

#### **MODEL NO.:**

1.Suede genuine leather upper

2.MD/rubber cementing outsole

3.Steel/iron/plastic toe cap

4.Steel/iron/kevlar midsole

5.Mesh/cambrelle lining

#### MODEL NO.:

1.Suede genuine leather upper

2.MD/rubber cementing outsole

3.Steel/iron/plastic toe cap

4.Steel/iron/kevlar midsole

MODEL NO.: PUB001

1.Embossed genuine leather upper

2. Rubber cementing outsole