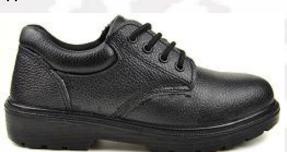

#### **MODEL NO.:**

1.Suede genuine leather upper

2.MD/rubber cementing outsole

3.Steel/iron/plastic toe cap

4.Steel/iron/kevlar midsole

5.Mesh/cambrelle lining

#### MODEL NO.:

1.Suede genuine leather upper

2.MD/rubber cementing outsole

3.Steel/iron/plastic toe cap

4.Steel/iron/kevlar midsole

MODEL NO.: PUB001

1.Embossed genuine leather upper

2. Rubber cementing outsole