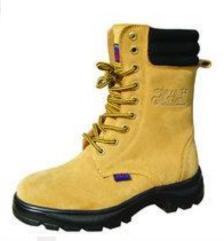

#### 3. HIGH ANKLE SAFETY BOOTS

**MODEL NO.: T145** 

1.Suede genuine leather upper

2.PU or Rubber outsole

3.Steel/iron/plastic toe cap

4.Steel/iron/kevlar midsole

5.Mesh/cambrelle lining

**MODEL NO.: T101** 

1.Suede genuine leather upper

2.PU or Rubber outsole

3.Steel/iron/plastic toe cap

4.Steel/iron/kevlar midsole

5.Mesh/cambrelle lining

MODEL NO.: OB037

1.Embossed genuine leather upper

2.PU or Rubber outsole