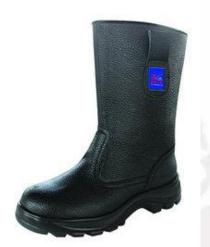

#### 3. HIGH ANKLE SAFETY BOOTS

**MODEL NO.: T145** 

1.Suede genuine leather upper

2.PU or Rubber outsole

3.Steel/iron/plastic toe cap

4.Steel/iron/kevlar midsole

5.Mesh/cambrelle lining

**MODEL NO.: T101** 

1.Suede genuine leather upper

2.PU or Rubber outsole

3.Steel/iron/plastic toe cap

4.Steel/iron/kevlar midsole

5.Mesh/cambrelle lining

MODEL NO.: OB037

1.Embossed genuine leather upper

2.PU or Rubber outsole