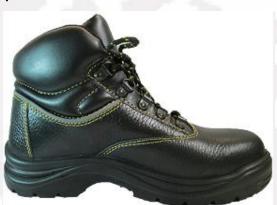

#### 3. HIGH ANKLE SAFETY BOOTS

**MODEL NO.: T145** 

1.Suede genuine leather upper

2.PU or Rubber outsole

3.Steel/iron/plastic toe cap

4.Steel/iron/kevlar midsole

5.Mesh/cambrelle lining

**MODEL NO.: T101** 