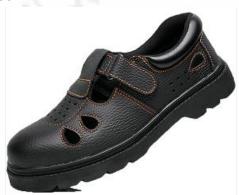

#### 3. HIGH ANKLE SAFETY BOOTS

**MODEL NO.: T145** 

1.Suede genuine leather upper

2.PU or Rubber outsole

3.Steel/iron/plastic toe cap

4.Steel/iron/kevlar midsole

5.Mesh/cambrelle lining

**MODEL NO.: T101** 

1.Suede genuine leather upper

2.PU or Rubber outsole

3.Steel/iron/plastic toe cap

4.Steel/iron/kevlar midsole

5.Mesh/cambrelle lining

MODEL NO.: OB037

1.Embossed genuine leather upper

2.PU or Rubber outsole