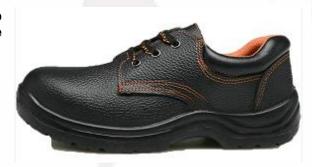

MODEL NO.: KB001
1.Fly knit textile upper
2.Rubber cementing outsole
3.Steel/iron/plastic toe cap
4.Steel/iron/kevlar midsole
5.Mesh/cambrelle lining

MODEL NO.: T259
1. Fly knit textile upper
2.Rubber cementing outsole
3.Steel/iron/plastic toe cap
4.Steel/iron/kevlar midsole
5.Mesh/cambrelle lining

MODEL NO.: T258
1.Fly knit textile upper
2.Rubber cementing outsole
3.Steel/iron/plastic toe cap
4.Steel/iron/kevlar midsole
5.Mesh/cambrelle lining

MODEL NO.: T265
1.Fly knit textile upper
2.Rubber cementing outsole
3.Steel/iron/plastic toe cap
4.Steel/iron/kevlar midsole
5.Mesh/cambrelle lining