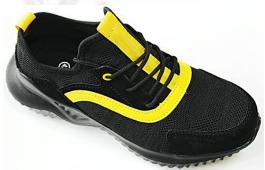

MODEL NO.: KB001
1.Fly knit textile upper
2.Rubber cementing outsole
3.Steel/iron/plastic toe cap
4.Steel/iron/kevlar midsole
5.Mesh/cambrelle lining

MODEL NO.: T259
1. Fly knit textile upper
2.Rubber cementing outsole
3.Steel/iron/plastic toe cap
4.Steel/iron/kevlar midsole
5.Mesh/cambrelle lining

MODEL NO.: T258
1.Fly knit textile upper
2.Rubber cementing outsole
3.Steel/iron/plastic toe cap
4.Steel/iron/kevlar midsole
5.Mesh/cambrelle lining

MODEL NO.: T265
1.Fly knit textile upper
2.Rubber cementing outsole
3.Steel/iron/plastic toe cap
4.Steel/iron/kevlar midsole
5.Mesh/cambrelle lining