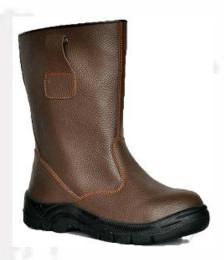

#### 3. HIGH ANKLE SAFETY BOOTS

**MODEL NO.: T145** 

1.Suede genuine leather upper

2.PU or Rubber outsole

3.Steel/iron/plastic toe cap

4.Steel/iron/kevlar midsole

5.Mesh/cambrelle lining

**MODEL NO.: T101** 

1.Suede genuine leather upper

2.PU or Rubber outsole

3.Steel/iron/plastic toe cap

4.Steel/iron/kevlar midsole

5.Mesh/cambrelle lining

MODEL NO.: OB037

1.Embossed genuine leather upper

2.PU or Rubber outsole