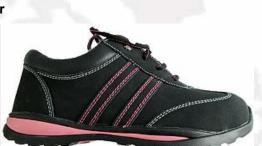

MODEL NO.: KB001
1.Fly knit textile upper
2.Rubber cementing outsole
3.Steel/iron/plastic toe cap
4.Steel/iron/kevlar midsole
5.Mesh/cambrelle lining

MODEL NO.: T259
1. Fly knit textile upper
2.Rubber cementing outsole
3.Steel/iron/plastic toe cap
4.Steel/iron/kevlar midsole
5.Mesh/cambrelle lining