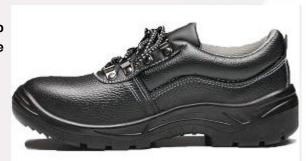

MODEL NO.: KB001
1.Fly knit textile upper
2.Rubber cementing outsole
3.Steel/iron/plastic toe cap
4.Steel/iron/kevlar midsole
5.Mesh/cambrelle lining

MODEL NO.: T259
1. Fly knit textile upper
2.Rubber cementing outsole
3.Steel/iron/plastic toe cap
4.Steel/iron/kevlar midsole
5.Mesh/cambrelle lining

MODEL NO.: T258
1.Fly knit textile upper
2.Rubber cementing outsole
3.Steel/iron/plastic toe cap
4.Steel/iron/kevlar midsole
5.Mesh/cambrelle lining

MODEL NO.: T265
1.Fly knit textile upper
2.Rubber cementing outsole
3.Steel/iron/plastic toe cap
4.Steel/iron/kevlar midsole
5.Mesh/cambrelle lining