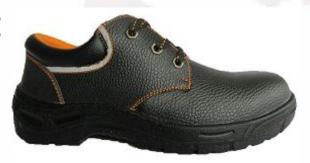

#### **MODEL NO.:**

1.Suede genuine leather upper

2.MD/rubber cementing outsole

3.Steel/iron/plastic toe cap

4.Steel/iron/kevlar midsole

5.Mesh/cambrelle lining

#### MODEL NO.:

1.Suede genuine leather upper

2.MD/rubber cementing outsole

3.Steel/iron/plastic toe cap

4.Steel/iron/kevlar midsole

MODEL NO.: PUB001

1.Embossed genuine leather upper

2. Rubber cementing outsole