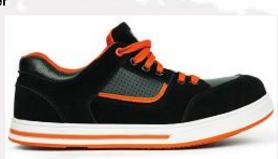

MODEL NO.: T258
1.Fly knit textile upper
2.Rubber cementing outsole
3.Steel/iron/plastic toe cap
4.Steel/iron/kevlar midsole
5.Mesh/cambrelle lining

MODEL NO.: T265
1.Fly knit textile upper
2.Rubber cementing outsole
3.Steel/iron/plastic toe cap
4.Steel/iron/kevlar midsole
5.Mesh/cambrelle lining