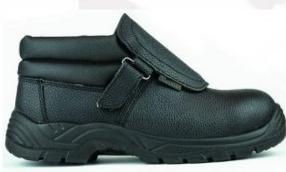

#### 3. HIGH ANKLE SAFETY BOOTS

**MODEL NO.: T145** 

1.Suede genuine leather upper

2.PU or Rubber outsole

3.Steel/iron/plastic toe cap

4.Steel/iron/kevlar midsole

5.Mesh/cambrelle lining

**MODEL NO.: T101** 

1.Suede genuine leather upper

2.PU or Rubber outsole

3.Steel/iron/plastic toe cap

4.Steel/iron/kevlar midsole

5.Mesh/cambrelle lining

MODEL NO.: OB037

1.Embossed genuine leather upper

2.PU or Rubber outsole