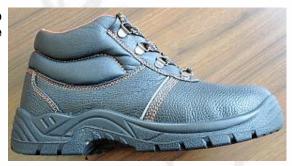

#### 3. HIGH ANKLE SAFETY BOOTS

**MODEL NO.: T096** 

1.Embossed genuine leather upper

2.PU or Rubber outsole

3.Steel/iron/plastic toe cap

4.Steel/iron/kevlar midsole

5.Mesh/cambrelle lining

**MODEL NO.: T076** 