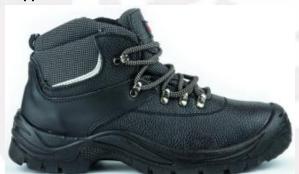

#### 3. HIGH ANKLE SAFETY BOOTS

**MODEL NO.: T145** 

1.Suede genuine leather upper

2.PU or Rubber outsole

3.Steel/iron/plastic toe cap

4.Steel/iron/kevlar midsole

5.Mesh/cambrelle lining

**MODEL NO.: T101** 

1.Suede genuine leather upper

2.PU or Rubber outsole

3.Steel/iron/plastic toe cap

4.Steel/iron/kevlar midsole

5.Mesh/cambrelle lining

MODEL NO.: OB037

1.Embossed genuine leather upper

2.PU or Rubber outsole