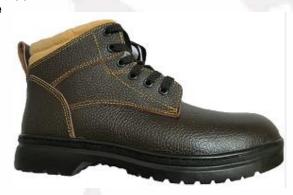

#### 3. HIGH ANKLE SAFETY BOOTS

**MODEL NO.: T145** 

1.Suede genuine leather upper

2.PU or Rubber outsole

3.Steel/iron/plastic toe cap

4.Steel/iron/kevlar midsole

5.Mesh/cambrelle lining

**MODEL NO.: T101** 

1.Suede genuine leather upper

2.PU or Rubber outsole

3.Steel/iron/plastic toe cap

4.Steel/iron/kevlar midsole

5.Mesh/cambrelle lining

MODEL NO.: OB037

1.Embossed genuine leather upper

2.PU or Rubber outsole