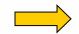

#### 3. HIGH ANKLE SAFETY BOOTS

**MODEL NO.: T145** 

1.Suede genuine leather upper

2.PU or Rubber outsole

3.Steel/iron/plastic toe cap

4.Steel/iron/kevlar midsole

5.Mesh/cambrelle lining

**MODEL NO.: T101** 

1.Suede genuine leather upper

2.PU or Rubber outsole

3.Steel/iron/plastic toe cap

4.Steel/iron/kevlar midsole

5.Mesh/cambrelle lining

MODEL NO.: OB037

1.Embossed genuine leather upper

2.PU or Rubber outsole