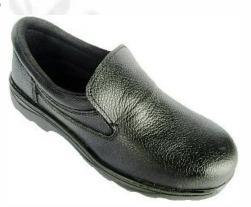

#### 3. HIGH ANKLE SAFETY BOOTS

**MODEL NO.: T145** 

1.Suede genuine leather upper

2.PU or Rubber outsole

3.Steel/iron/plastic toe cap

4.Steel/iron/kevlar midsole

5.Mesh/cambrelle lining

**MODEL NO.: T101** 

1.Suede genuine leather upper

2.PU or Rubber outsole

3.Steel/iron/plastic toe cap

4.Steel/iron/kevlar midsole

5.Mesh/cambrelle lining

MODEL NO.: OB037

1.Embossed genuine leather upper

2.PU or Rubber outsole