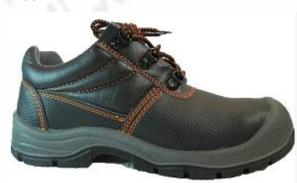

#### **MODEL NO.:**

1.Suede genuine leather upper

2.PU/PU injection outsole

3.Steel/iron/plastic toe cap

4.Steel/iron/kevlar midsole

5.Mesh/cambrelle lining

**MODEL NO.: T056** 

1.Suede genuine leather upper