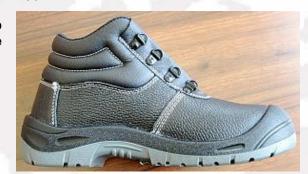

#### 3. HIGH ANKLE SAFETY BOOTS

**MODEL NO.: T145** 

1.Suede genuine leather upper

2.PU or Rubber outsole

3.Steel/iron/plastic toe cap

4.Steel/iron/kevlar midsole

5.Mesh/cambrelle lining

**MODEL NO.: T101** 

1.Suede genuine leather upper

2.PU or Rubber outsole

3.Steel/iron/plastic toe cap

4.Steel/iron/kevlar midsole

5.Mesh/cambrelle lining

MODEL NO.: OB037

1.Embossed genuine leather upper

2.PU or Rubber outsole