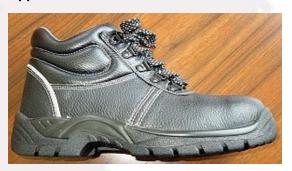

1.Suede genuine leather upper

2.PU or Rubber outsole

3.Steel/iron/plastic toe cap

4.Steel/iron/kevlar midsole

5.Mesh/cambrelle lining

MODEL NO.: OB037

1.Embossed genuine leather upper

2.PU or Rubber outsole

3.Steel/iron/plastic toe cap

4.Steel/iron/kevlar midsole

5.Mesh/cambrelle lining

**MODEL NO.: T097** 

1.Embossed genuine leather upper

2.PU or Rubber outsole

3.Steel/iron/plastic toe cap

4.Steel/iron/kevlar midsole