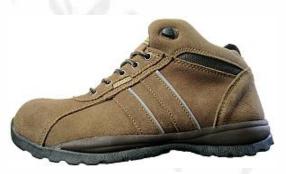

#### 3. HIGH ANKLE SAFETY BOOTS

**MODEL NO.: T145** 

1.Suede genuine leather upper

2.PU or Rubber outsole

3.Steel/iron/plastic toe cap

4.Steel/iron/kevlar midsole

5.Mesh/cambrelle lining

**MODEL NO.: T101** 