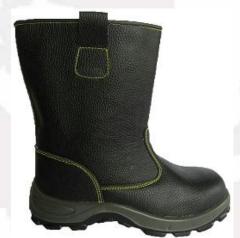

#### 3. HIGH ANKLE SAFETY BOOTS

**MODEL NO.: T145** 

1.Suede genuine leather upper

2.PU or Rubber outsole

3.Steel/iron/plastic toe cap

4.Steel/iron/kevlar midsole

5.Mesh/cambrelle lining

**MODEL NO.: T101** 

1.Suede genuine leather upper

2.PU or Rubber outsole

3.Steel/iron/plastic toe cap

4.Steel/iron/kevlar midsole

5.Mesh/cambrelle lining

MODEL NO.: OB037

1.Embossed genuine leather upper

2.PU or Rubber outsole