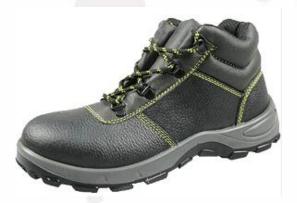

#### 3. HIGH ANKLE SAFETY BOOTS

**MODEL NO.: T145** 

1.Suede genuine leather upper

2.PU or Rubber outsole

3.Steel/iron/plastic toe cap

4.Steel/iron/kevlar midsole

5.Mesh/cambrelle lining

**MODEL NO.: T101** 