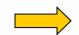

#### 3. HIGH ANKLE SAFETY BOOTS

**MODEL NO.: T145** 

1.Suede genuine leather upper

2.PU or Rubber outsole

3.Steel/iron/plastic toe cap

4.Steel/iron/kevlar midsole

5.Mesh/cambrelle lining

**MODEL NO.: T101** 