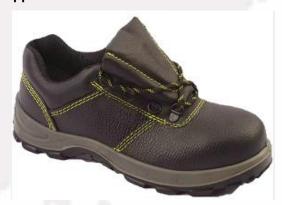

#### **MODEL NO.:**

1.Suede genuine leather upper

2.MD/rubber cementing outsole

3.Steel/iron/plastic toe cap

4.Steel/iron/kevlar midsole

5.Mesh/cambrelle lining

#### MODEL NO.:

1.Suede genuine leather upper

2.MD/rubber cementing outsole

3.Steel/iron/plastic toe cap

4.Steel/iron/kevlar midsole

MODEL NO.: PUB001

1.Embossed genuine leather upper

2. Rubber cementing outsole