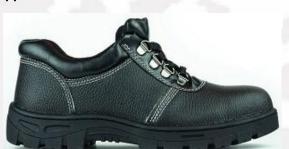

#### **MODEL NO.:**

1.Suede genuine leather upper

2.MD/rubber cementing outsole

3.Steel/iron/plastic toe cap

4.Steel/iron/kevlar midsole

5.Mesh/cambrelle lining