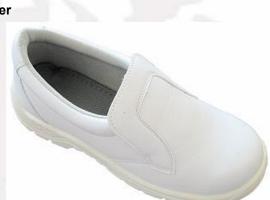

#### **MODEL NO.:**

1.Suede genuine leather upper

2.MD/rubber cementing outsole

3.Steel/iron/plastic toe cap

4.Steel/iron/kevlar midsole

5.Mesh/cambrelle lining