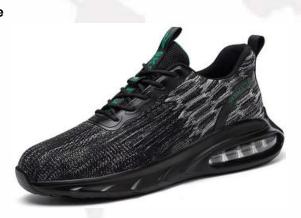

MODEL NO.: KB001
1.Fly knit textile upper
2.Rubber cementing outsole
3.Steel/iron/plastic toe cap
4.Steel/iron/kevlar midsole
5.Mesh/cambrelle lining

MODEL NO.: T259
1. Fly knit textile upper
2.Rubber cementing outsole
3.Steel/iron/plastic toe cap
4.Steel/iron/kevlar midsole
5.Mesh/cambrelle lining

MODEL NO.: T258
1.Fly knit textile upper
2.Rubber cementing outsole
3.Steel/iron/plastic toe cap
4.Steel/iron/kevlar midsole
5.Mesh/cambrelle lining

MODEL NO.: T265
1.Fly knit textile upper
2.Rubber cementing outsole
3.Steel/iron/plastic toe cap
4.Steel/iron/kevlar midsole
5.Mesh/cambrelle lining