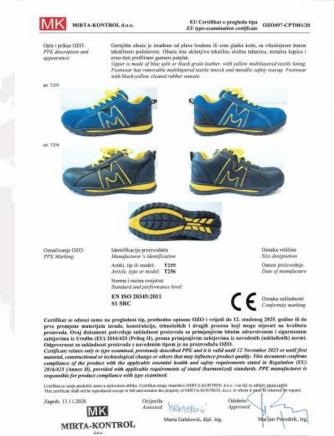

#### MIRTA-KONTROL d.o.o.

Javorinska 3, HR-10040 Zagreb - Dubrava, Hrvatska

tel.: +385 (0)1 24 31 346

www.mirta-kontrol.hr

e-mail: certifenirta-kontrol.hr

PJ CERTIFIKACIJA PROIZVODA
PRODUCT CERTIFICATION DEPARTMENT
Prijavljeno tijelo broj 2424

Natified Body No. 2474

CP-RN 596/20

EU pregled tipa proveden je sakladno Uredbi (EU) 2016/425, Prilog V o osobnoj zeštimoj opremi (OZO). EU ppo-examination iz conductud acc. in Regulation (EU) 2016/425, Annex V on personal protective appiparent (PPE)

#### EU CERTIFIKAT O PREGLEDU TIPA EU TYPE-EXAMINATION CERTIFICATE

OZO497-CPT001/20

Proizvodač: GAOMI VINUO LABOR PRODUCTS CO., LTD

No. 18, Yuanshang Village, Jiaohe Ecological, Development Area Gaomi, Shandong 261560

Kina (China)

Kategorija i vrsta OZO: OZO kategorije II, sigurnosna obuča Category and PPE Time: PPE category II, safety fromesar

Artiki, tip ili model: T25

Article, type or model: T25

Norma: HRN EN ISO 20345;2012 (EN ISO 20345;2011)
Spendage Property Signature Property (Spendage)

Osobra zaštitra oprema – Sigurnosra obsės. Personal protective apalpment – Safety foatwear

tazred: I obuća rupravljena od kože i drugih materijala, isključajući potpuno gumenu ili

footwear made from leather and other materials, excluding all-rubber or all-

polymeric footwea

Dizajn – tip: A cipela

Agaign – type: tow me

Simboli zaštite / kategorija: SI Symbols / Category:

SI zadovoljeni svi osnovni normativni zahtjevi, uz dodatne: zatvoreni lub, arristatička svojstva (A), apsorpcija energije u područja pete (E), otpornost potplata na pogonako gorivo (FO)

complies with all basic standard requirements and additional: closed seat region, antistatic properties (A), energy absorption of seat region (E), autobe

renistance to firel oil (FO) otpomost na klizanje

Dokumenti o pregloda: Tehnička dokumentacija / Technical documentation T255, T256 -rey-0

Examination documents: Izvještaj o ocjenjivanja br. / Evaluation Report No. OZO497-R001/20

MK-OPCP-EDT. Prilog 6.1 Obrassa: Cartifilat a propindo tipo ser 17

MK. ORCPAD 1, Itsling 6, I Obrassy: Cartiflicat o perglade tips nev 15