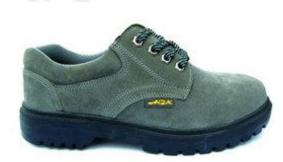

MODEL NO.: T258
1.Fly knit textile upper
2.Rubber cementing outsole
3.Steel/iron/plastic toe cap
4.Steel/iron/kevlar midsole
5.Mesh/cambrelle lining

MODEL NO.: T265
1.Fly knit textile upper
2.Rubber cementing outsole
3.Steel/iron/plastic toe cap
4.Steel/iron/kevlar midsole
5.Mesh/cambrelle lining