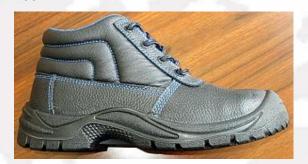

#### 3. HIGH ANKLE SAFETY BOOTS

**MODEL NO.: T145** 

1.Suede genuine leather upper

2.PU or Rubber outsole

3.Steel/iron/plastic toe cap

4.Steel/iron/kevlar midsole

5.Mesh/cambrelle lining

**MODEL NO.: T101** 

1.Suede genuine leather upper

2.PU or Rubber outsole

3.Steel/iron/plastic toe cap

4.Steel/iron/kevlar midsole

5.Mesh/cambrelle lining

MODEL NO.: OB037

1.Embossed genuine leather upper

2.PU or Rubber outsole