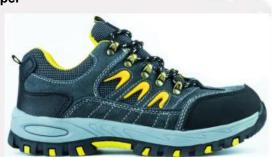

MODEL NO.: T258
1.Fly knit textile upper
2.Rubber cementing outsole
3.Steel/iron/plastic toe cap
4.Steel/iron/kevlar midsole
5.Mesh/cambrelle lining

MODEL NO.: T265
1.Fly knit textile upper
2.Rubber cementing outsole
3.Steel/iron/plastic toe cap
4.Steel/iron/kevlar midsole
5.Mesh/cambrelle lining

**MODEL NO.: T264** 

1.Suede genuine cow leather upper

2. Rubber cementing outsole

3.Steel/iron/plastic toe cap

4.Steel/iron/kevlar midsole

5.Mesh/cambrelle lining

**MODEL NO.: T263** 

1.Suede genuine cow leather upper