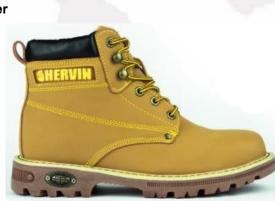

#### 3. HIGH ANKLE SAFETY BOOTS

**MODEL NO.: T145** 

1.Suede genuine leather upper

2.PU or Rubber outsole

3.Steel/iron/plastic toe cap

4.Steel/iron/kevlar midsole

5.Mesh/cambrelle lining

**MODEL NO.: T101** 

1.Suede genuine leather upper

2.PU or Rubber outsole

3.Steel/iron/plastic toe cap

4.Steel/iron/kevlar midsole

5.Mesh/cambrelle lining

MODEL NO.: OB037

1.Embossed genuine leather upper

2.PU or Rubber outsole