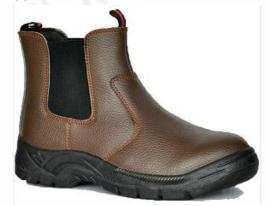

3.Steel/iron/plastic toe cap

4.Steel/iron/kevlar midsole

5.Mesh/cambrelle lining

**MODEL NO.: T211** 

1.Suede genuine leather upper

2.TPR cementing outsole

3.Steel/iron/plastic toe cap

4.Steel/iron/kevlar midsole