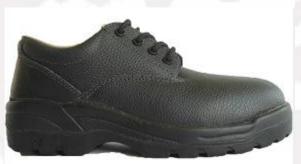

MODEL NO.: KB001
1.Fly knit textile upper
2.Rubber cementing outsole
3.Steel/iron/plastic toe cap
4.Steel/iron/kevlar midsole
5.Mesh/cambrelle lining

MODEL NO.: T259
1. Fly knit textile upper
2.Rubber cementing outsole
3.Steel/iron/plastic toe cap
4.Steel/iron/kevlar midsole
5.Mesh/cambrelle lining

MODEL NO.: T258
1.Fly knit textile upper
2.Rubber cementing outsole
3.Steel/iron/plastic toe cap
4.Steel/iron/kevlar midsole
5.Mesh/cambrelle lining

MODEL NO.: T265
1.Fly knit textile upper
2.Rubber cementing outsole
3.Steel/iron/plastic toe cap
4.Steel/iron/kevlar midsole
5.Mesh/cambrelle lining