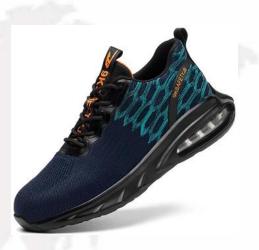

MODEL NO.: KB001
1.Fly knit textile upper
2.Rubber cementing outsole
3.Steel/iron/plastic toe cap
4.Steel/iron/kevlar midsole
5.Mesh/cambrelle lining

MODEL NO.: T259
1. Fly knit textile upper
2.Rubber cementing outsole
3.Steel/iron/plastic toe cap
4.Steel/iron/kevlar midsole
5.Mesh/cambrelle lining

MODEL NO.: T258
1.Fly knit textile upper
2.Rubber cementing outsole
3.Steel/iron/plastic toe cap
4.Steel/iron/kevlar midsole
5.Mesh/cambrelle lining

MODEL NO.: T265
1.Fly knit textile upper
2.Rubber cementing outsole
3.Steel/iron/plastic toe cap
4.Steel/iron/kevlar midsole
5.Mesh/cambrelle lining