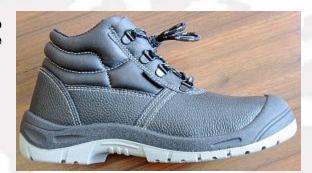

**MODEL NO.: T264** 

1.Suede genuine cow leather upper

2. Rubber cementing outsole

3.Steel/iron/plastic toe cap

4.Steel/iron/kevlar midsole

5.Mesh/cambrelle lining

**MODEL NO.: T263** 

1.Suede genuine cow leather upper

2. Rubber cementing outsole

3.Steel/iron/plastic toe cap

4.Steel/iron/kevlar midsole

5.Mesh/cambrelle lining

**MODEL NO.: T261** 

1.Fly knit textile upper

2. Rubber cementing outsole

3.Steel/iron/plastic toe cap