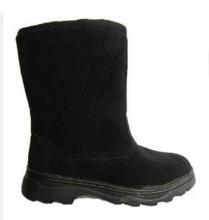

#### 3. HIGH ANKLE SAFETY BOOTS

**MODEL NO.: T096** 

1.Embossed genuine leather upper

2.PU or Rubber outsole

3.Steel/iron/plastic toe cap

4.Steel/iron/kevlar midsole

5.Mesh/cambrelle lining

**MODEL NO.: T076** 

1.Smooth genuine leather upper

2.PU or Rubber outsole

3.Steel/iron/plastic toe cap

4.Steel/iron/kevlar midsole

5.Mesh/cambrelle lining

**MODEL NO.: T171** 

1.Suede leather + Oxford cloth

upper