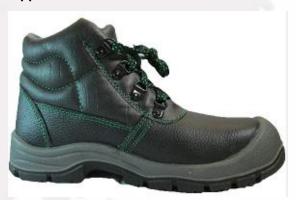

MODEL NO.: T258
1.Fly knit textile upper
2.Rubber cementing outsole
3.Steel/iron/plastic toe cap
4.Steel/iron/kevlar midsole
5.Mesh/cambrelle lining

MODEL NO.: T265
1.Fly knit textile upper
2.Rubber cementing outsole
3.Steel/iron/plastic toe cap
4.Steel/iron/kevlar midsole
5.Mesh/cambrelle lining