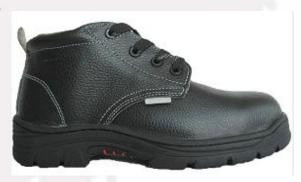

#### 3. HIGH ANKLE SAFETY BOOTS

**MODEL NO.: T145** 

1.Suede genuine leather upper

2.PU or Rubber outsole

3.Steel/iron/plastic toe cap

4.Steel/iron/kevlar midsole

5.Mesh/cambrelle lining

**MODEL NO.: T101** 

1.Suede genuine leather upper

2.PU or Rubber outsole

3.Steel/iron/plastic toe cap

4.Steel/iron/kevlar midsole

5.Mesh/cambrelle lining

MODEL NO.: OB037

1.Embossed genuine leather upper

2.PU or Rubber outsole