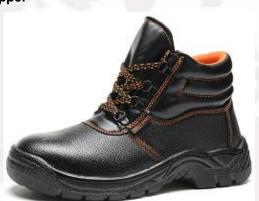

#### 3. HIGH ANKLE SAFETY BOOTS

**MODEL NO.: T145** 

1.Suede genuine leather upper

2.PU or Rubber outsole

3.Steel/iron/plastic toe cap

4.Steel/iron/kevlar midsole

5.Mesh/cambrelle lining

**MODEL NO.: T101** 